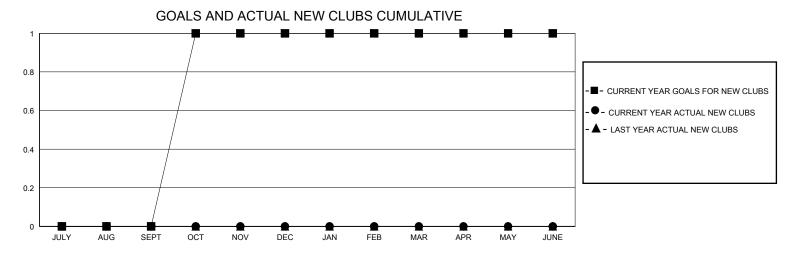

## MONTHLY MEMBERSHIP PROGRESS REPORT

District 32 S

GMT: LOCATION SOUTH CAROLINA GMT CA

|               |               |             |               |                       |                        |                         | • • • • • • • • • • • • • • • • • • • •            |  |
|---------------|---------------|-------------|---------------|-----------------------|------------------------|-------------------------|----------------------------------------------------|--|
|               | Club          | os          |               | Members               |                        |                         |                                                    |  |
|               | RESULTS FOR   | R 2024-2025 |               | RESULTS FOR 2024-2025 |                        |                         |                                                    |  |
| QUARTER       | NEW CLUB GOAL | NEW CLUBS   | DROPPED CLUBS | QUARTER MEMI          | BER GROWTH NET<br>GOAL | MEMBER GROWTH<br>ACTUAL | DROPPED<br>MEMBERS ACTUAL<br>(including transfers) |  |
| JULY/AUG/SEPT | 0             | 0           | 0             | JULY/AUG/SEPT         | 10                     | 66                      | 31                                                 |  |
| OCT/NOV/DEC   | 1             | 0           | 0             | OCT/NOV/DEC           | 15                     | 26                      | 36                                                 |  |
| JAN/FEB/MAR   | 0             | 0           | 0             | JAN/FEB/MAR           | 15                     | 0                       | 0                                                  |  |
| APR/MAY/JUNE  | 0             | 0           | 0             | APR/MAY/JUNE          | 10                     | 0                       | 0                                                  |  |