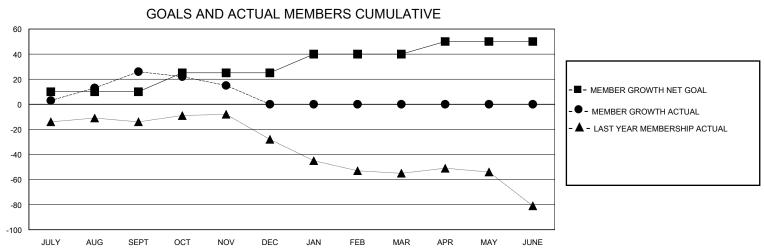

## MONTHLY MEMBERSHIP PROGRESS REPORT

District 32 S

GMT: LOCATION SOUTH CAROLINA GMT CA

|               |               |             |               |                       |                        |                         | • • • • • • • • • • • • • • • • • • • •            |  |
|---------------|---------------|-------------|---------------|-----------------------|------------------------|-------------------------|----------------------------------------------------|--|
|               | Club          | os          |               | Members               |                        |                         |                                                    |  |
|               | RESULTS FOR   | R 2024-2025 |               | RESULTS FOR 2024-2025 |                        |                         |                                                    |  |
| QUARTER       | NEW CLUB GOAL | NEW CLUBS   | DROPPED CLUBS | QUARTER MEMI          | BER GROWTH NET<br>GOAL | MEMBER GROWTH<br>ACTUAL | DROPPED<br>MEMBERS ACTUAL<br>(including transfers) |  |
| JULY/AUG/SEPT | 0             | 0           | 0             | JULY/AUG/SEPT         | 10                     | 66                      | 31                                                 |  |
| OCT/NOV/DEC   | 1             | 0           | 0             | OCT/NOV/DEC           | 15                     | 26                      | 36                                                 |  |
| JAN/FEB/MAR   | 0             | 0           | 0             | JAN/FEB/MAR           | 15                     | 0                       | 0                                                  |  |
| APR/MAY/JUNE  | 0             | 0           | 0             | APR/MAY/JUNE          | 10                     | 0                       | 0                                                  |  |